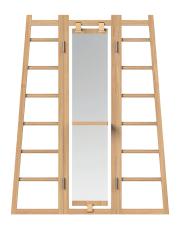

## MINI-VALET IN OAK WITH A CHOICE OF OPTIONS

MIRROR WITH 1 SHELF AND 2 HOOKS H 190CM Ref. 5.32.010

LADDER STORAGE H 190 CM

Ref. 5.32.011

RIGHT LADDER STORAGE H 190 CM

Ref. 5.32.012

2 SECTIONS Ref. 5.32.010 +5.32.011

3 SECTIONS Ref. 5.32.011\*2 +5.32.010

4 SECTIONS Ref. 5.32.012 +5.32.010 +5.32.011\*2