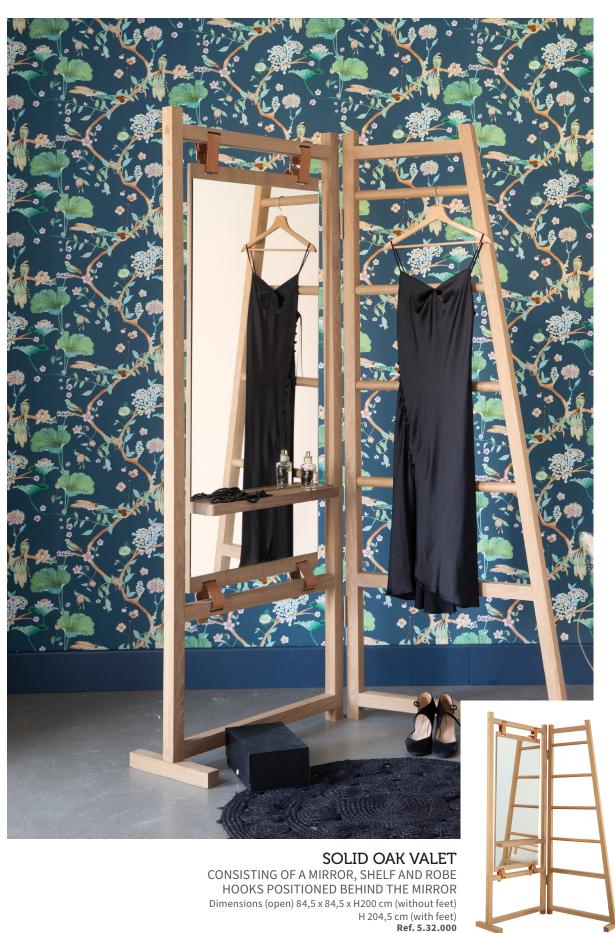

Made entirely from solid oak the mirror and robe hooks are suspended by leather straps complementing virtually any interior design.

Option of 9 finishes