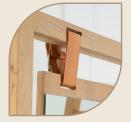

## LE VALET

On one side a mirror with integrated solid wood shelf, a place to leave your valuables or the contents of your pockets.

On the reverse side are robe hooks for hanging clothes, laundry or accessories.