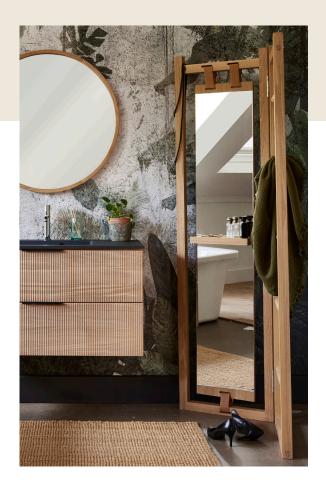

## LE VALET

On one side a mirror with integrated solid wood shelf, a place to leave your valuables or the contents of your pockets.

On the reverse side are robe hooks for hanging clothes, laundry or accessories.

Made entirely from solid oak the mirror and robe hooks are suspended by leather straps complementing virtually any interior design.

Option of 9 finishes