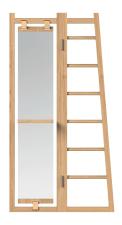

## MINI-VALET IN OAK WITH A CHOICE OF OPTIONS

MIRROR WITH 1 SHELF AND 2 HOOKS H 190CM Ref. 5.32.010

LADDER STORAGE H 190 CM

Ref. 5.32.011

RIGHT LADDER STORAGE H 190 CM

Ref. 5.32.012

2 SECTIONS Ref. 5.32.010 +5.32.011