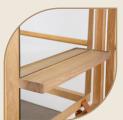

## LE VALET

On one side a mirror with integrated solid wood shelf, a place to leave your valuables or the contents of your pockets.

On the reverse side are robe hooks for hanging clothes, laundry or accessories.

Made entirely from solid oak the mirror and robe hooks are suspended by leather straps complementing virtually any interior design.

Option of 9 finishes