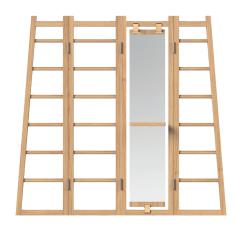

3 SECTIONS Ref. 5.32.011\*2 +5.32.010

4 SECTIONS Ref. 5.32.012 +5.32.010 +5.32.011\*2