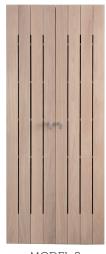

### DOOR MODEL 2

L 41,8 x D 13,5 x H 205 cm Ref. 5.81.040 Door supplied with small removable mirror

MODEL 1

MODEL 2