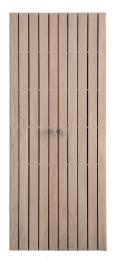

### DOOR MODEL 1 L 41,8 x D 13,5 x H 205 cm

Ref. 5.81.030 Door supplied with small removable mirror