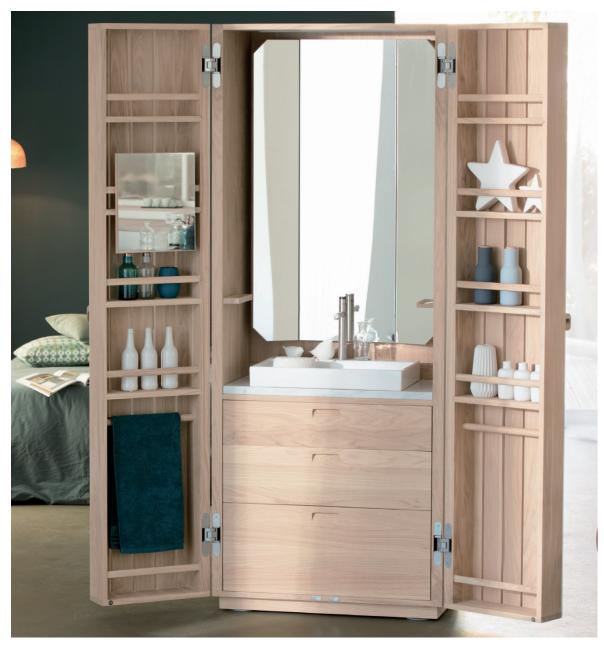

# LA CABINE

\* For la cabine, please use the tap minitek ref. 1.04.021

'La Cabine' transforms the traditional concept of a bathroom. This solid wood furniture is an ideal self contained solution either for bathrooms or bedrooms where space is at a premium.

## LA CABINE

L 84 CM \* P 50 CM without the doors L 168.6/84 CM \* P 64 CM with doors open or closed Ref. 5.81.000

La Cabine without back panel comprising of a 3 drawer basin unit, 1 storage drawer and 2 drawers above with removable storage, 2 sockets and 1 USB socket, LED lighting automatically operated when the doors are opened, a fixed central mirror and 2 adjustable side mirrors. Taps not included.

- → TO BE COMPLETED WITH A BACK PANEL EITHER WITH OR WITHOUT A MIRROR
- → TO BE COMPLETED WITH 2 DOORS, MODEL 1 OR MODEL 2
- **→ TO BE COMPLETED WITH A WHITE CERAMIC BASIN**
- → TO BE COMPLETED WITH A CARRARA COUNTERTOP