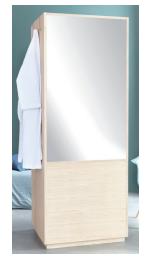

- → TO BE COMPLETED WITH A BACK PANEL EITHER WITH OR WITHOUT A MIRROR
- → TO BE COMPLETED WITH 2 DOORS, MODEL 1 OR MODEL 2
- **→ TO BE COMPLETED WITH A WHITE CERAMIC BASIN**
- → TO BE COMPLETED WITH A CARRARA COUNTERTOP

#### WHITE CERAMIC BASIN L 55 Ref. 6.04.039

CARRARA COUNTERTOP

L 75,8 x D 42 x H3 cm

Ref. 4.81.000 BC

BACK PANEL WITHOUT MIRROR

Ref. 5.81.010

BACK PANEL WITH MIRROR Ref. 5.81.020