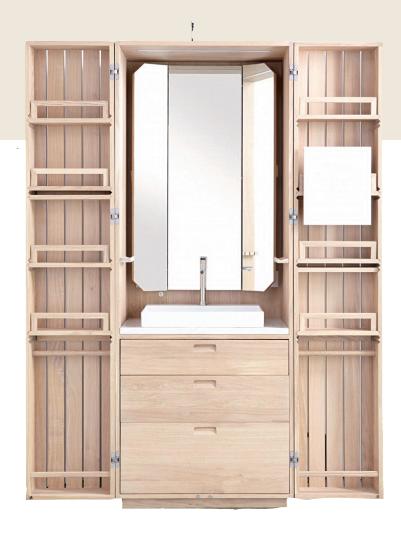

# LA CABINE

\* For la cabine, please use the tap minitek ref. 1.04.021

'La Cabine' transforms the traditional concept of a bathroom. This solid wood furniture is an ideal self contained solution either for bathrooms or bedrooms where space is at a premium.

## LA CABINE

L 84 CM \* P 50 CM without the doors L 168.6/84 CM \* P 64 CM with doors open or closed Ref. 5.81.000

La Cabine without back panel comprising of a 3 drawer basin unit, 1 storage drawer and 2 drawers above with removable storage, 2 sockets and 1 USB socket, LED lighting automatically operated when the doors are opened, a fixed central mirror and 2 adjustable side mirrors. Taps not included.

- → TO BE COMPLETED WITH A BACK PANEL EITHER WITH OR WITHOUT A MIRROR
- → TO BE COMPLETED WITH 2 DOORS, MODEL 1 OR MODEL 2
- **→ TO BE COMPLETED WITH A WHITE CERAMIC BASIN**
- → TO BE COMPLETED WITH A CARRARA COUNTERTOP