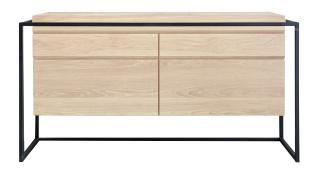

# $\rightarrow$ TO BE COMPLETED WITH A METAL STAND

MATT BLACK Ref. 5.10.111-BM MATT WHITE Ref. 5.10.111-WM

Natural limewashed finish