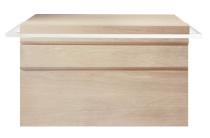

# **UNIT WITH 2 DRAWERS**

L 94 x D 52 x H 55 cm (unit size L 80 x D 52 x H 55 cm) **Ref. 5.10.000** 

→ TO BE COMPLETED WITH A METAL FRAME

MATT BLACK Ref. 5.10.001-BM

→TO BE COMPLETED WITH A METAL STAND

MATT BLACK Ref. 5.10.011-BM

 $\begin{array}{c} \rightarrow \text{TO BE COMPLETED WITH} \\ \text{A METAL FRAME} \end{array}$ 

MATT WHITE Ref. 5.10.001-WM

MATT WHITE Ref. 5.10.011-WM

Natural limewashed finish