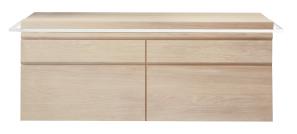

# **UNIT WITH 2 DRAWERS**

L 94 x D 52 x H 55 cm (unit size L 80 x D 52 x H 55 cm) **Ref. 5.10.000** 

→ TO BE COMPLETED WITH A METAL FRAME

MATT BLACK Ref. 5.10.001-BM

→TO BE COMPLETED WITH A METAL STAND

MATT BLACK Ref. 5.10.011-BM

 $\begin{array}{c} \rightarrow \text{TO BE COMPLETED WITH} \\ \text{A METAL FRAME} \end{array}$ 

MATT WHITE Ref. 5.10.001-WM

MATT WHITE Ref. 5.10.011-WM

Natural limewashed finish