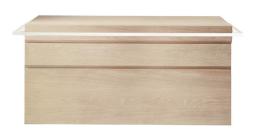

# **UNIT WITH 2 DRAWERS**

L 114 x D 52 x H 55 cm (unit size L 100 x D 52 x H 55 cm) **Ref. 5.10.005** 

# $\Rightarrow$ TO BE COMPLETED WITH A METAL FRAME

MATT BLACK Ref. 5.10.051-BM MATT WHITE Ref. 5.10.051-WM

#### **→ TO BE COMPLETED WITH A METAL FRAME**

MATT BLACK Ref. 5.10.101-BM MATT WHITE Ref. 5.10.101-WM