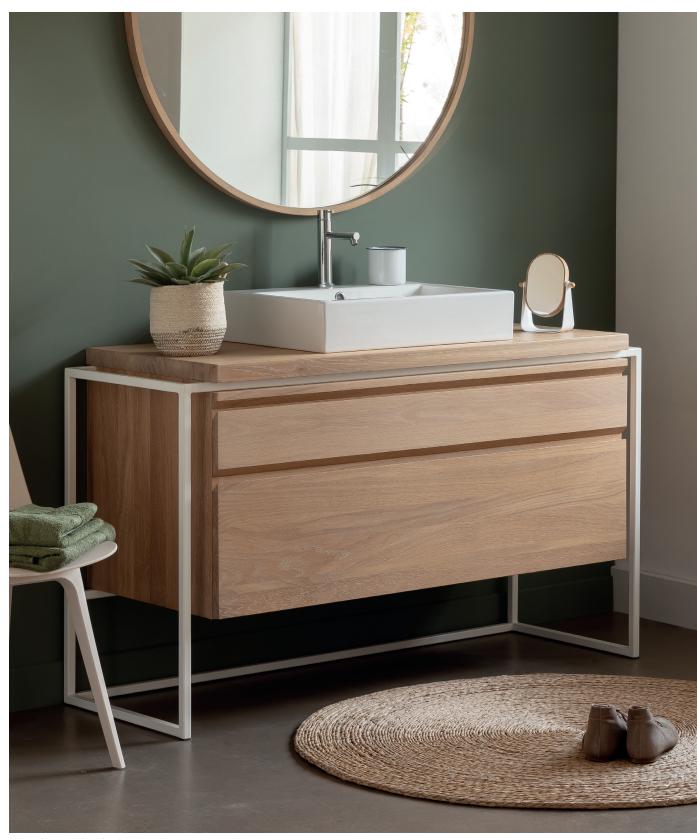

# **BELT**

Natural limewashed finish

- 4 sizes of basin units with drawers
- Countertop in solid oak
- Wall hanging or floor standing
- Basin unit with black or white metal frame
- Choice of 9 oiled finishes
- Blum movento drawer runners
- 1 care kit included

# UNIT WITH 2 DRAWERS (OPTION OF 1 OR 2 BASINS)

(OPTION OF 1 OR 2 BASINS) L 134 x D 52 x H 55 cm (unit size L 120 x D 52 x H 55 cm) **Ref. 5.10.010** 

# **UNIT WITH 4 DRAWERS** (OPTION OF 1 OR 2 BASINS

ON THE LEFT OF DIGHT OF

ON THE LEFT OR RIGHT ONLY L 154 x D 52 x H 55 cm (unit size L 140 x D 52 x H 55 cm) **Ref. 5.10.015** 