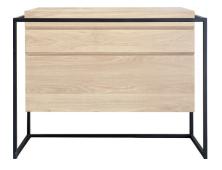

# **UNIT WITH 2 DRAWERS**

L 94 x D 52 x H 55 cm (unit size L 80 x D 52 x H 55 cm) **Ref. 5.10.000** 

→ TO BE COMPLETED WITH A METAL FRAME

MATT BLACK Ref. 5.10.001-BM

→TO BE COMPLETED WITH A METAL STAND

MATT BLACK Ref. 5.10.011-BM

 $\begin{array}{c} \rightarrow \text{TO BE COMPLETED WITH} \\ \text{A METAL FRAME} \end{array}$ 

MATT WHITE Ref. 5.10.001-WM

MATT WHITE Ref. 5.10.011-WM

Natural limewashed finish