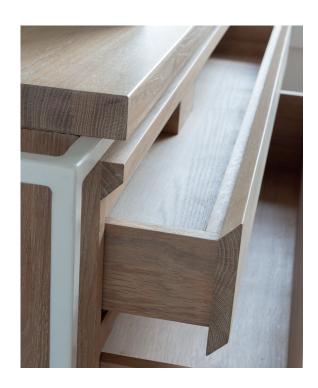

# **BELT**

Natural limewashed finish

- 4 sizes of basin units with drawers
- Countertop in solid oak
- Wall hanging or floor standing
- Basin unit with black or white metal frame
- Choice of 9 oiled finishes
- Blum movento drawer runners
- 1 care kit included