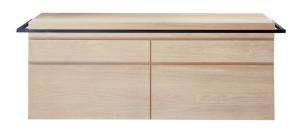

# **UNIT WITH 2 DRAWERS**

L 114 x D 52 x H 55 cm (unit size L 100 x D 52 x H 55 cm) **Ref. 5.10.005** 