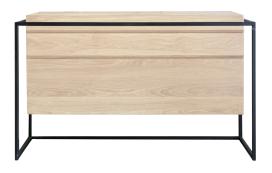

# UNIT WITH 2 DRAWERS (OPTION OF 1 OR 2 BASINS)

(OPTION OF 1 OR 2 BASINS) L 134 x D 52 x H 55 cm (unit size L 120 x D 52 x H 55 cm) **Ref. 5.10.010** 

#### **→ TO BE COMPLETED WITH A TOP DRAWER**

SUITABLE FOR 1 BASIN Ref. 5.10.010 D1 SUITABLE FOR 2 BASINS Ref. 5.10.010 D2