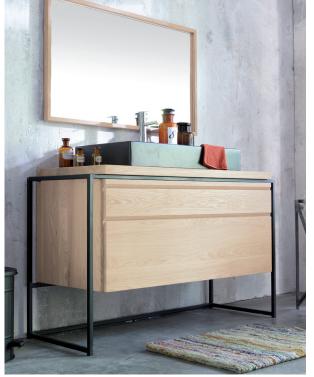

# **BELT**

Natural limewashed finish

- 4 sizes of basin units with drawers
- Countertop in solid oak
- Wall hanging or floor standing
- Basin unit with black or white metal frame
- Choice of 9 oiled finishes
- Blum movento drawer runners
- 1 care kit included

Option of 9 finishes Accessories & Storage p74 – 85