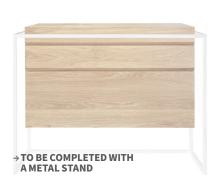

# $\Rightarrow$ TO BE COMPLETED WITH A METAL STAND

MATT BLACK Ref. 5.10.052-BM MATT WHITE Ref. 5.10.052-WM

# $\rightarrow$ TO BE COMPLETED WITH A METAL STAND

MATT BLACK Ref. 5.10.111-BM MATT WHITE Ref. 5.10.111-WM

Natural limewashed finish