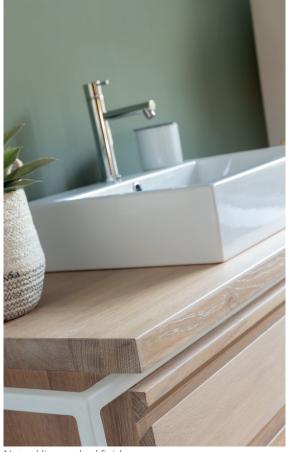

# **BELT**

Natural limewashed finish

- 4 sizes of basin units with drawers
- Countertop in solid oak
- Wall hanging or floor standing
- Basin unit with black or white metal frame
- Choice of 9 oiled finishes
- Blum movento drawer runners
- 1 care kit included