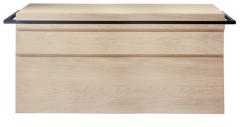

# **UNIT WITH 2 DRAWERS**

L 94 x D 52 x H 55 cm (unit size L 80 x D 52 x H 55 cm) **Ref. 5.10.000** 

→ TO BE COMPLETED WITH A METAL FRAME

MATT BLACK Ref. 5.10.001-BM

→TO BE COMPLETED WITH A METAL STAND

MATT BLACK Ref. 5.10.011-BM

 $\begin{array}{c} \rightarrow \text{TO BE COMPLETED WITH} \\ \text{A METAL FRAME} \end{array}$ 

MATT WHITE Ref. 5.10.001-WM

MATT WHITE Ref. 5.10.011-WM

Natural limewashed finish