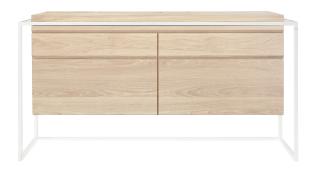

#### **→ TO BE COMPLETED WITH A METAL FRAME**

MATT BLACK Ref. 5.10.101-BM MATT WHITE Ref. 5.10.101-WM