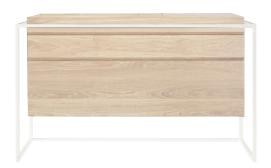

# **UNIT WITH 2 DRAWERS**

L 114 x D 52 x H 55 cm (unit size L 100 x D 52 x H 55 cm) **Ref. 5.10.005** 

# $\Rightarrow$ TO BE COMPLETED WITH A METAL FRAME

MATT BLACK Ref. 5.10.051-BM MATT WHITE Ref. 5.10.051-WM

#### **→ TO BE COMPLETED WITH A METAL FRAME**

MATT BLACK Ref. 5.10.101-BM MATT WHITE Ref. 5.10.101-WM