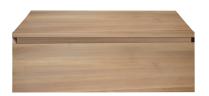

## STORAGE UNIT WITH 1 DRAWER

L 75 x D 30 x H 25 cm **Ref. 2.59.510** REMOVABLE STORAGE INCLUDED L 90 x D 45 x H 27 cm **Ref. 2.59.500** 

## STORAGE UNIT WITH 2 DRAWERS

REMOVABLE STORAGE INCLUDED L 120 x D 45 x H 27 cm Ref. 2.59.515