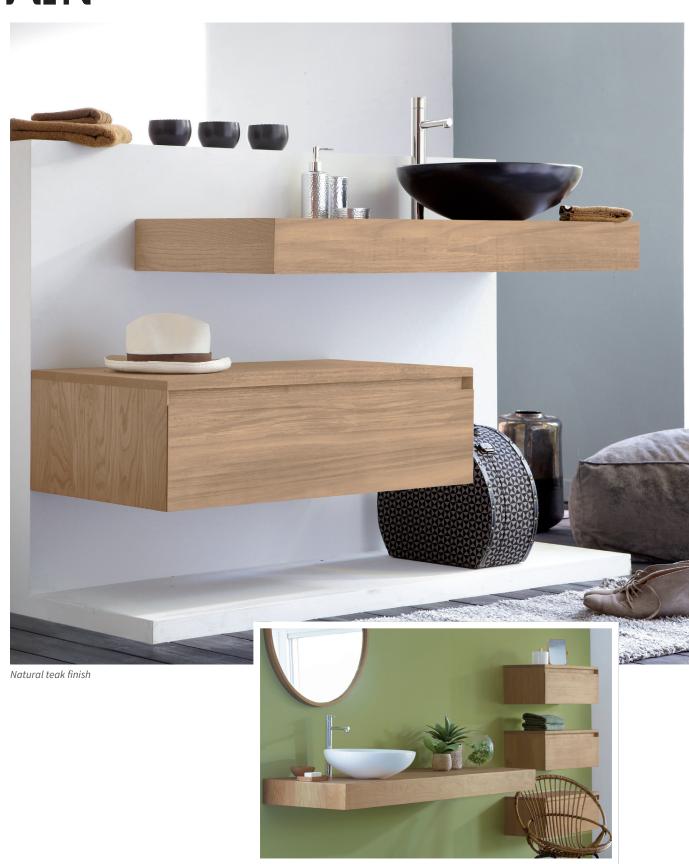

## **AIR**

Natural teak finish

- 5 countertop sizes
- Choice of natural
- And 5 oiled finishes
- 3 sizes of drawer storage
- Removable storage included
- Blum movento drawer runners

Natural teak as per price list. Optional oiled finishes +15%. Accessories & Storage P118 - P123

Removable storage

## **BASIN UNIT**

L 90 x D 50 x H 12 cm **Ref. 2.59.000** 

L 120 x D 50 x H 12 cm **Ref. 2.59.005** 

L 140 x D 50 x H 12 cm **Ref. 2.59.020** 

L 160 x D 50 x H 12 cm **Ref. 2.59.010** 

L 180 x D 50 x H 12 cm **Ref. 2.59.015** 

## STORAGE UNIT WITH 1 DRAWER

L 75 x D 30 x H 25 cm **Ref. 2.59.510** REMOVABLE STORAGE INCLUDED L 90 x D 45 x H 27 cm **Ref. 2.59.500** 

## STORAGE UNIT WITH 2 DRAWERS

REMOVABLE STORAGE INCLUDED L 120 x D 45 x H 27 cm Ref. 2.59.515