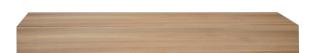

## **BASIN UNIT**

L 90 x D 50 x H 12 cm **Ref. 2.59.000** 

L 120 x D 50 x H 12 cm **Ref. 2.59.005** 

L 140 x D 50 x H 12 cm **Ref. 2.59.020** 

L 160 x D 50 x H 12 cm **Ref. 2.59.010** 

L 180 x D 50 x H 12 cm **Ref. 2.59.015** 