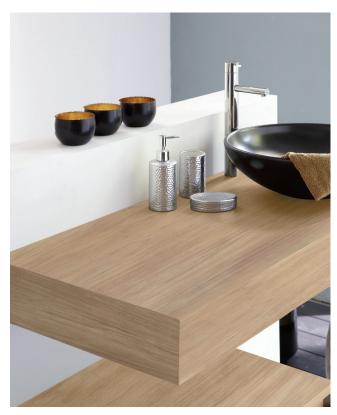

## **AIR**

Natural teak finish

- 5 countertop sizes
- Choice of natural
- And 5 oiled finishes
- 3 sizes of drawer storage
- Removable storage included
- Blum movento drawer runners

Natural teak as per price list. Optional oiled finishes +15%. Accessories & Storage P118 - P123

## **BASIN UNIT**

L 90 x D 50 x H 12 cm **Ref. 2.59.000** 

L 120 x D 50 x H 12 cm **Ref. 2.59.005** 

L 140 x D 50 x H 12 cm **Ref. 2.59.020** 

L 160 x D 50 x H 12 cm **Ref. 2.59.010** 

L 180 x D 50 x H 12 cm **Ref. 2.59.015** 