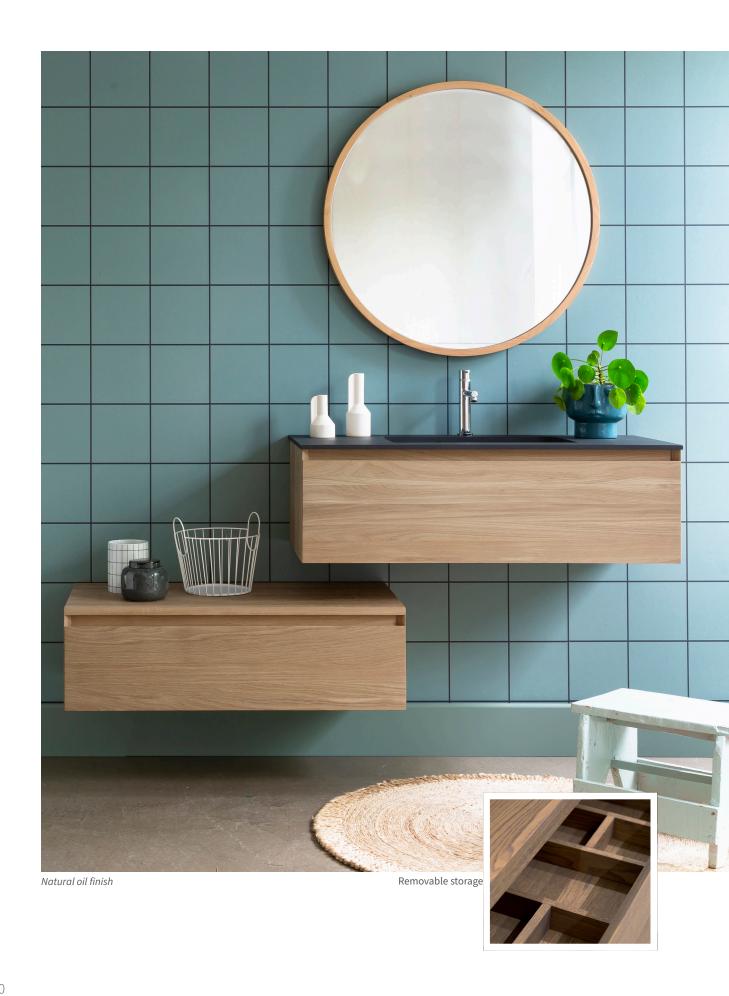

# AIR NEW DÉSTRUCTURÉ

Natural oil finish

- 3 sizes of basin unit with drawer
- Option of ceramic and solid surface basins or countertop in oak, stone or ceramic
- 4 sizes of drawer storage
- Choice of 9 oiled finishes
- Blum movento drawer runners
- 1 care kit included

#### **COUNTERTOP BASINS**

WHITE SOLID SURFACE

BLACK SOLID SURFACE

CERAMIC BASIN

STORAGE UNIT WITH 1 DRAWER REMOVABLE STORAGE INCLUDED L 80 x D 45 x H 27 cm Ref. 5.59.512 OAK TOP INCLUDED

REMOVABLE STORAGE INCLUDED L 90 x D 45 x H 27 cm Ref. 5.59.500