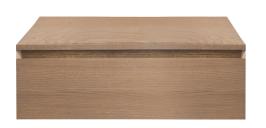

# 1 DRAWER UNIT

L100 x D45 x H30 cm Ref. 5.59.205

#### → TO BE COMPLETED WITH A COUNTERTOP **OR COUNTERTOP BASIN**

|                                         | Ref.        |
|-----------------------------------------|-------------|
| COUNTERTOP (L101 x D46 x H3 cm)         |             |
| Solid oak                               | 5.22.501    |
| COUNTERTOP BASIN (L101 x D43 x H1,5 cm) |             |
| White solid surface                     | 6.01.089    |
| Black solid surface                     | 6.01.089-NM |
| Ceramic                                 | 6.01.083    |