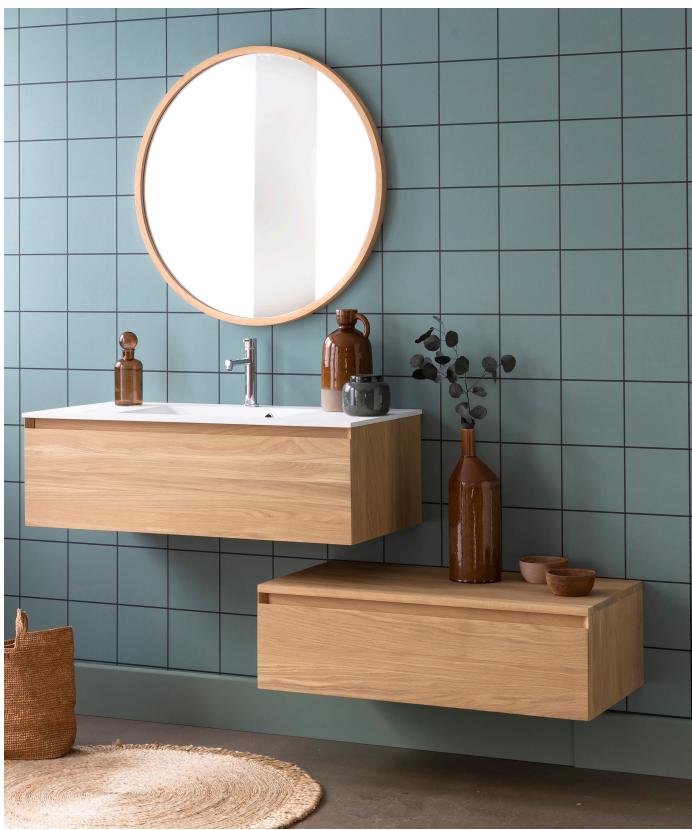

# AIR NEW DÉSTRUCTURÉ

Natural oil finish

### 1 DRAWER UNIT

L80 x D45 x H30 cm Ref. 5.59.200

- 3 sizes of basin unit with drawer
- Option of ceramic and solid surface basins or countertop in oak, stone or ceramic
- 4 sizes of drawer storage
- Choice of 9 oiled finishes
- Blum movento drawer runners
- 1 care kit included