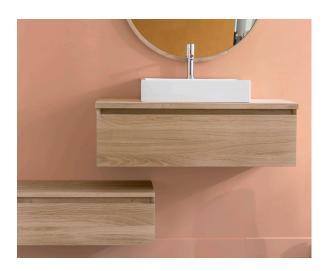

# 1 DRAWER UNIT

L100 x D45 x H30 cm Ref. 5.59.205

#### → TO BE COMPLETED WITH A COUNTERTOP **OR COUNTERTOP BASIN**

|                                         | Ref.        |
|-----------------------------------------|-------------|
| COUNTERTOP (L101 x D46 x H3 cm)         |             |
| Solid oak                               | 5.22.501    |
| COUNTERTOP BASIN (L101 x D43 x H1,5 cm) |             |
| White solid surface                     | 6.01.089    |
| Black solid surface                     | 6.01.089-NM |
| Ceramic                                 | 6.01.083    |

- 3 sizes of basin unit with drawer
- Option of ceramic and solid surface basins or countertop in oak, stone or ceramic
- 4 sizes of drawer storage
- Choice of 9 oiled finishes
- Blum movento drawer runners
- 1 care kit included