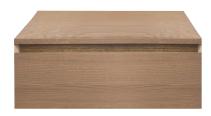

#### 1 DRAWER UNIT

L120 x D45 x H30 cm Ref. 5.59.210

# $\Rightarrow$ TO BE COMPLETED WITH A COUNTERTOP OR COUNTERTOP BASIN

|                                               | Ref.        |
|-----------------------------------------------|-------------|
| COUNTERTOP (L121 x D46 x H3 cm)               |             |
| Solid oak                                     | 5.22.502    |
| COUNTERTOP DOUBLE BASIN (L121 x D46 x H1,5 cm | )           |
| White solid surface                           | 6.01.090    |
| Black solid surface                           | 6.01.090-NM |
| Ceramic                                       | 6.01.085    |
|                                               |             |