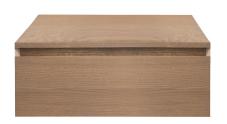

### 1 DRAWER UNIT

L80 x D45 x H30 cm Ref. 5.59.200

#### → TO BE COMPLETED WITH A COUNTERTOP **OR COUNTERTOP BASIN**

|                                        | Ref.        |
|----------------------------------------|-------------|
| COUNTERTOP (L81 x D46 x H3 cm)         |             |
| Solid oak                              | 5.22.500    |
| COUNTERTOP BASIN (L81 x D46 x H1,5 cm) |             |
| White solid surface                    | 6.01.088    |
| Black solid surface                    | 6.01.088-NM |
| Ceramic                                | 6.01.084    |