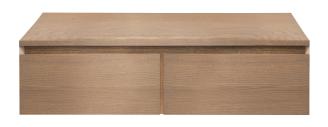

## STORAGE UNIT WITH 2 DRAWERS

REMOVABLE STORAGE INCLUDED L 120 x D 45 x H 27 cm **Ref. 5.59.515** 

OAK TOP INCLUDED